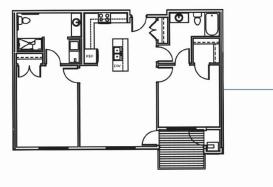

#### UNIT B

973 SF / 15 AVAILABLE 1 Bedroom 1 Accessible bathroom 1 Den 1 Full size washer and dryer Kitchen island with dishwasher Open concept living Accessible clearances