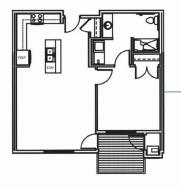

#### 778 SF / 9 AVAILABLE

1 Bedroom 1 Accessible bathroom 1 Full size washer and dryer Kitchen island with dishwasher Open concept living Accessible clearances