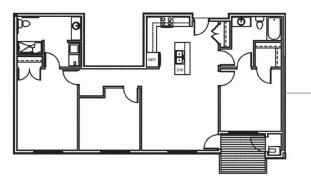

## UNIT C

1118 SF / 15 AVAILABLE
2 Bedrooms
2 Accessible bathrooms
1 Full size washer and dryer
Kitchen island with dishwasher
Open concept living
Accessible clearances