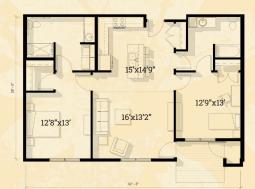

# Floor Plans

### Cedar

1118 SF

2 Bedrooms | 2 Accessible Bathrooms 1 Full-Size Washer and Dryer Kitchen Island with Dishwasher Open Concept Living Accessible Clearances

## Dogwood

1325 SF

2 Bedrooms | 2 Accessible Bathrooms 1 Den 1 Full-Size Washer and Dryer Kitchen Island with Dishwasher Open Concept Living Accessible Clearances