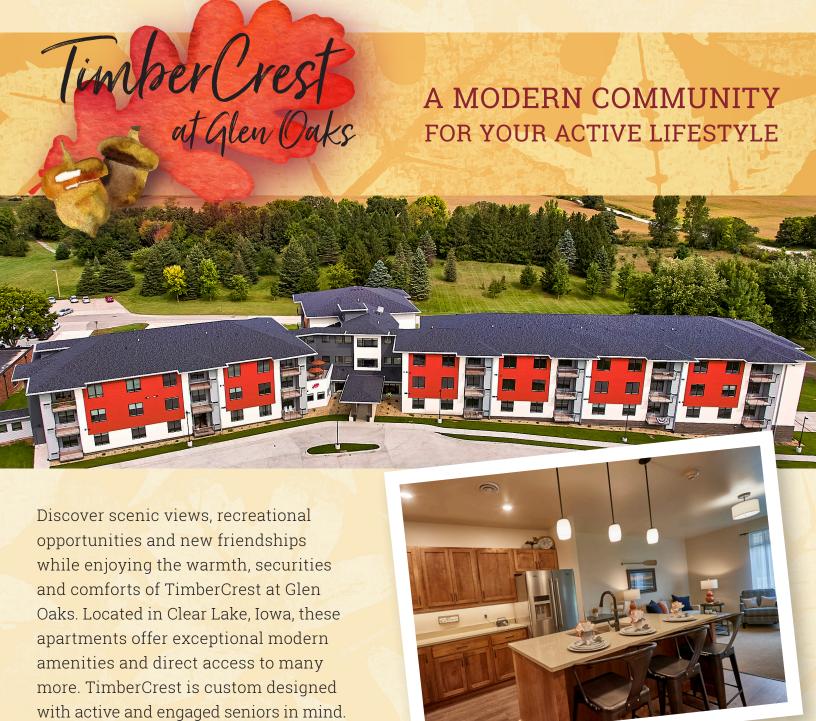

# Floor Plans

# **Apple**

778 SF

1 Bedroom | 1 Accessible Bathroom 1 Full-Size Washer and Dryer Kitchen Island with Dishwasher Open Concept Living Accessible Clearances