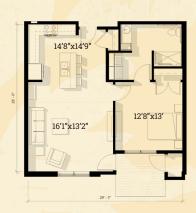

# Floor Plans

### Birch

973 SF

1 Bedroom | 1 Accessible Bathroom
1 Den
1 Full-Size Washer and Dryer
Kitchen Island with Dishwasher
Open Concept Living
Accessible Clearances